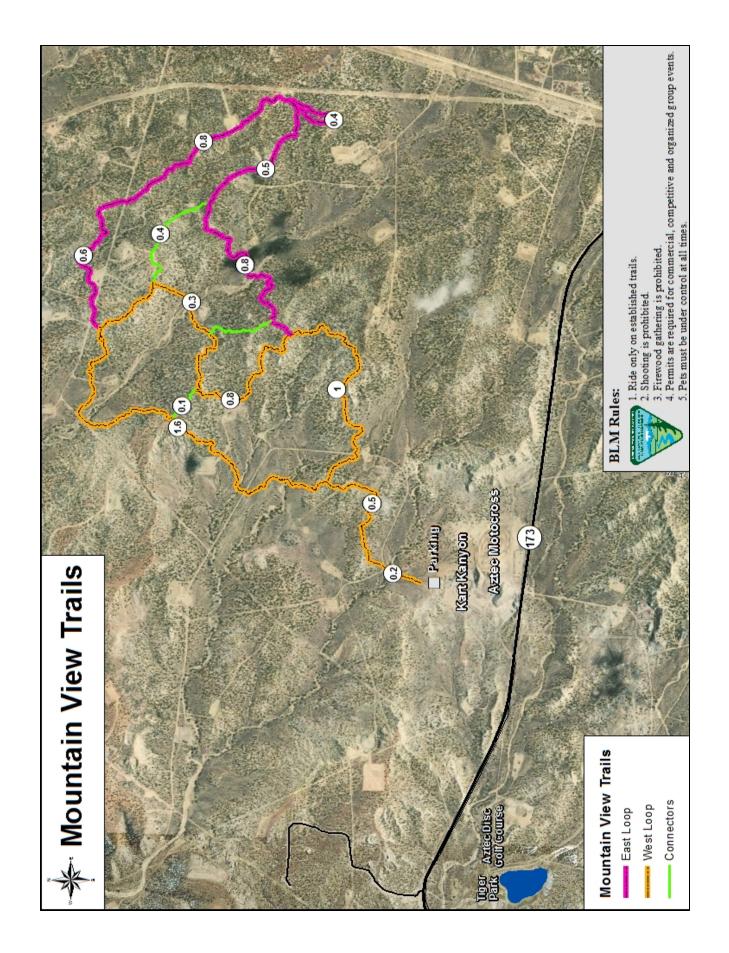

## **MOUNTAIN VIEW TRAILS**

Facilities: None. Restrooms and drinking water are not available.

Season / Hours: Open year-round.

**Description:** Mountain View is a single track

Biking, hiking

The area lies north of Aztec Kart Kanyon go-kart track. Parking is available either at Tiger Park or south of the Kart Kanyon track.

## **Report Vandalism**

Report any vandalism to the Bureau of Land Management (BLM) hot line at (505) 564-7600.

| Trail Name | Miles | Kilometers | Trail Difficulty | Rating | MTB Project Ranking |            |          |
|------------|-------|------------|------------------|--------|---------------------|------------|----------|
|            |       |            |                  |        | System              | New Mexico | National |
| West Loop  | 4.2   | 6.6        | Intermediate     | 3.4    | 1                   | 269        | 11,066   |
| East Loop  | 3.1   | 5.0        | Intermediate     | 3.4    | 1                   | 269        | 11,066   |