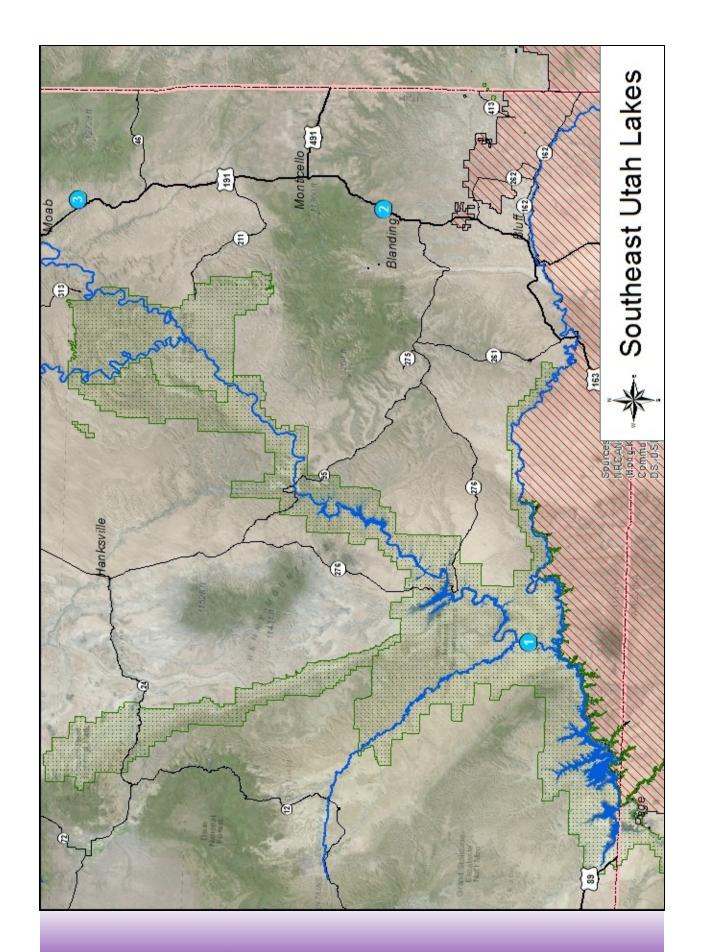

## LAKES of SOUTHEAST UTAH

| NAME                                                               | OWNER / AGENCY<br>OVERSIGHT               | AREA (acres) | SHORELINE (miles) | MAP<br># |
|--------------------------------------------------------------------|-------------------------------------------|--------------|-------------------|----------|
| Ken's Lake<br>www.blm.gov/visit/search-de                          | Bureau of Land Management etails/251840/1 | 76           | 1.5               | 3        |
| Lake Powell National Park Service: www. Lake Powell Resorts & Mari |                                           | 90,780       | 850               | 1        |
| Recapture Reservoir                                                | Bureau of Land Management                 | 193          | 4.5               | 2        |