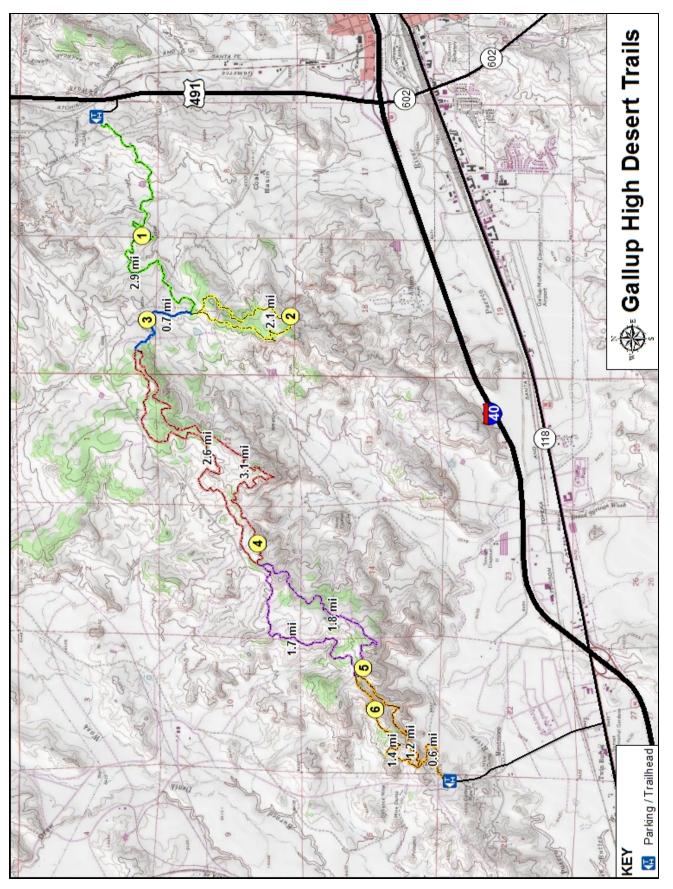

## High Desert System

The numerous trails of the High Desert System was established for mountain biking. However, the trails can be utilized by hikers providing that they give right-of-way to mountain bikers.

| Мар | Trail Name                | Difficulty | Route Type | Distance        | Elev.<br>Gain |
|-----|---------------------------|------------|------------|-----------------|---------------|
| 1   | The Stem (First Mesa)     | Easy       | Out & Back | 2.9 mi / 4.6 km | 100 ft        |
| 2   | First Mesa Loop           | Easy       | Loop       | 2.1 mi / 3.4 km | 120 ft        |
| 3   | Connector                 | Easy       | Out & Back | 0.7 mi / 1.2 km | 65 ft         |
| 4   | 2 <sup>nd</sup> Mesa Loop | Easy       | Loop       | 5.7 mi / 9.2 km | 180 ft        |
| 5   | Middle Mesa Loop          | Easy       | Loop       | 3.5 mi / 5.6 km | 160 ft        |
| 6   | 3 <sup>rd</sup> Mesa Loop | Easy       | Loop       | 3.2 mi / 5.0 km | 255 ft        |