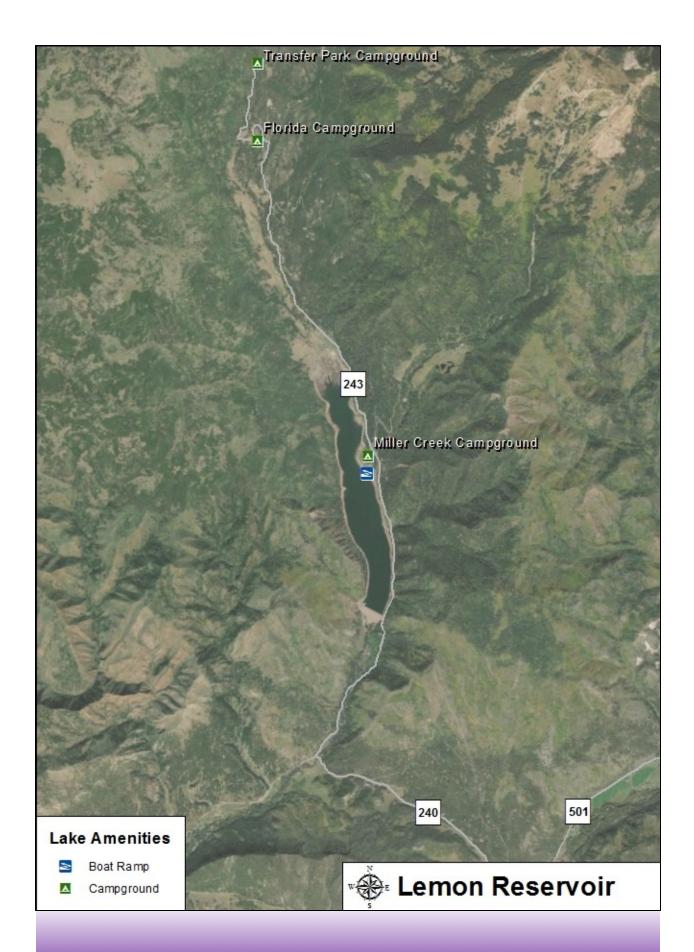

# **General Information**

Lemon Reservoir is a beautiful man-made reservoir covering 450 acres and located 16 miles northeast of Durango, CO. The reservoir was built from the construction of an earth filled dam by the Bureau of Reclamation. The recreational area is managed by the San Juan National Forest.

### **Facilities**

Three public campgrounds are available near Lemon Reservoir:

- 1. Miller Creek Campground is located on the east side of Lemon Reservoir and offers 12 campsites. Three vault toilets, drinking water, and trash pickup are available but only during the open season between May and September.
  - www.fs.usda.gov/recarea/sanjuan/recarea/?recid=43066
- 2. Florida Campground is located north of Lemon Reservoir and offers 20 campsites with campfire rings/grills. Two vault toilets, drinking water, and trash pickup are available but only during the open season between May and September.

  www.fs.usda.gov/recarea/sanjuan/recarea/?recid=42924
- 3. Transfer Park Campground is 1 mile past Florida Campground, with 11 acres of shaded settings by the Florida River. It is the site of a historic transfer station for ore and supplies in the mining era. Two loops have 25 sites with shade and sun, large open play areas, and two vault toilets. Hitching rails and an unloading dock for horses are available; however, horses are not allowed in the campground.

# www.fs.usda.gov/recarea/sanjuan/recarea/?recid=43264

#### **Water Recreation**

Boating, sailing, and windsurfing is allowed at Lemon Reservoir. Boat ramp is located at the Miller Creek Campground.