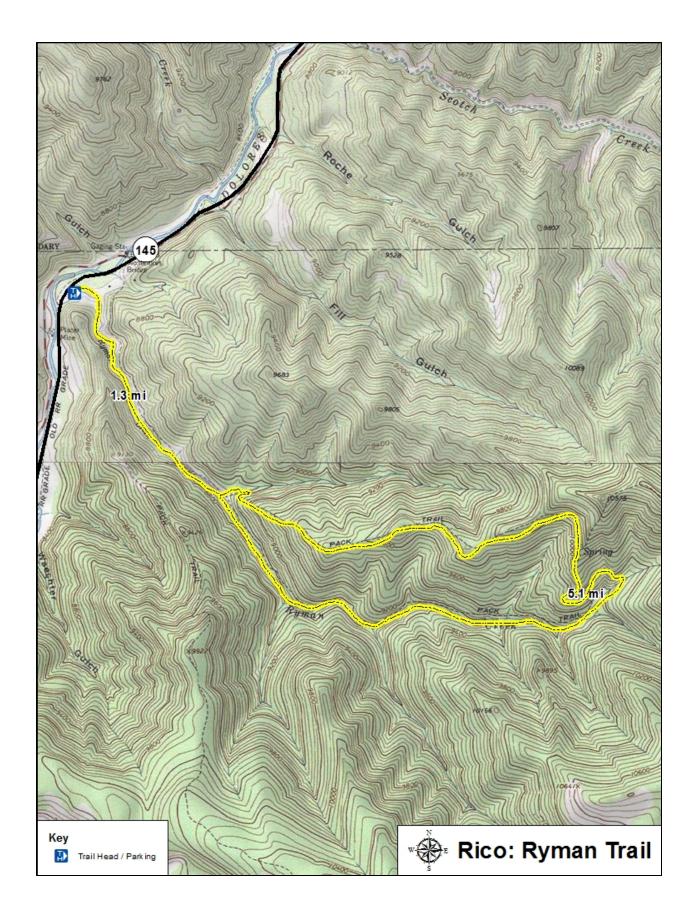

## 1. Ryman Trail

Located south of Rico, there turnoff to the access road is not marked, but 0.2 miles from the highway one will see an area to park and a sign for Ryman Creek Tr #735. The first 1.3 miles is relatively level. Then one reaches the junction in the trail. It is recommended to go left (clockwise) so as to get the steep hike portion done at the beginning of the hike. This portion of the trail is more defined and takes one through aspen/conifer forest. The lower Ryman Creek trail can be less obvious and sometimes overgrown in spots. For the most part it follows the creek back to the junction.