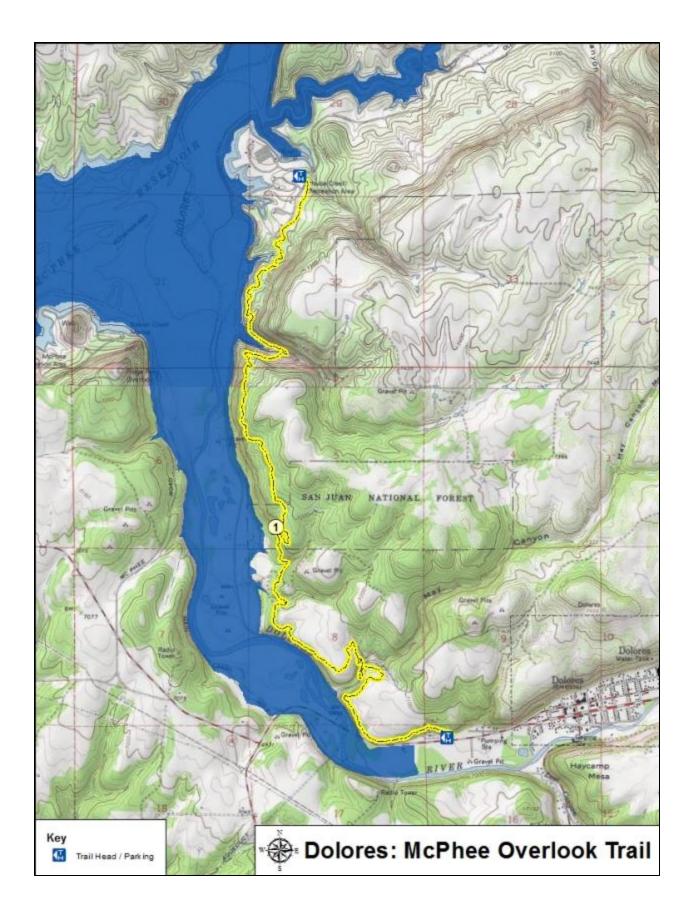

## **Dolores Area Trails**

| Мар | Trail Name      | Difficulty | Route Type | Distance          | Elev.<br>Gain |
|-----|-----------------|------------|------------|-------------------|---------------|
| 1   | McPhee Overlook | Moderate   | Out & Back | 12.8 mi / 20.6 km | 750 ft        |

## 1. McPhee Overlook Trail

Located north of the town of Dolores is the McPhee Overlook Trail. This trail runs along the east side of the McPhee Reservoir with broad views of the lake. The entire trail is over 12 miles and can be accessed either end of the trail. The trail is also multi-use so mountain bikes and horseback riders can be found using the trail.