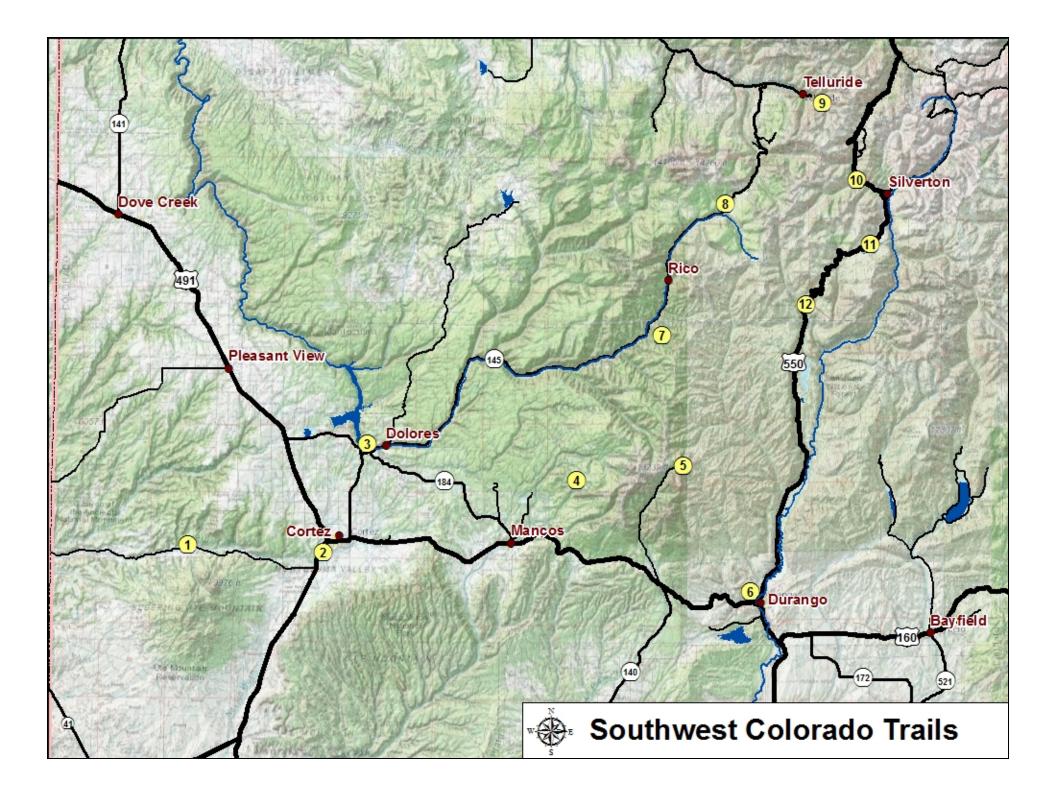

| Map# | System                         | Trails                                | # Trails |
|------|--------------------------------|---------------------------------------|----------|
| 1    | Canyons of the Ancients        | Hiking   Horse Back   Mountain Biking | 8        |
| 2    | Cortez                         | Hiking Only                           | 11       |
| 3    | Dolores                        | Hiking   Horse Back   Mountain Biking | 1        |
| 4    | Mancos                         | Hiking   Mountain Biking              | 8        |
| 5    | La Plata Mountains             | Hiking   Mountain Biking              | 7        |
| 6    | Durango                        | Hiking   Mountain Biking              | 13       |
| 7    | Rico                           | Hiking Only                           | 1        |
| 8    | Ophir                          | Hiking Only                           | 6        |
| 9    | Telluride                      | Hiking Only                           | 14       |
| 10   | Silverton                      | Hiking and OHV                        | 9        |
| 11   | Molas Pass                     | Hiking Only                           | 4        |
| 12   | Engineer Mountain – Lime Creek | Hiking Only                           | 5        |